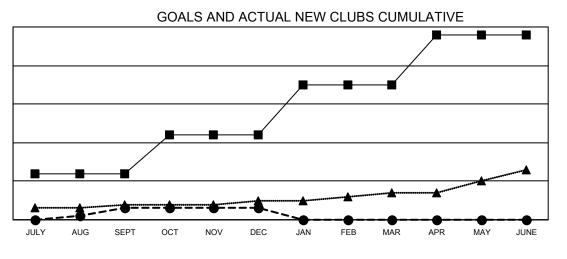

## GAT MONTHLY MEMBERSHIP PROGRESS REPORT Results as of: 12/31/2022

**Multiple District 4** 

LOCATION: CALIFORNIA

| Clubs                 |               |           |               | Members               |                           |                         |                                                    |
|-----------------------|---------------|-----------|---------------|-----------------------|---------------------------|-------------------------|----------------------------------------------------|
| RESULTS FOR 2022-2023 |               |           |               | RESULTS FOR 2022-2023 |                           |                         |                                                    |
| QUARTER               | NEW CLUB GOAL | NEW CLUBS | DROPPED CLUBS | QUARTER               | MEMBER GROWTH NET<br>GOAL | MEMBER GROWTH<br>ACTUAL | DROPPED<br>MEMBERS ACTUAL<br>(including transfers) |
| JULY/AUG/SEPT         | 12            | 3         | 3             | JULY/AUG/SE           | PT 300                    | 826                     | 600                                                |
| OCT/NOV/DEC           | 10            | 0         | 14            | OCT/NOV/DE            | C 422                     | 590                     | 716                                                |
| JAN/FEB/MAR           | 13            | 0         | 0             | JAN/FEB/MAR           | 395                       | 0                       | 0                                                  |
| APR/MAY/JUNE          | 13            | 0         | 0             | APR/MAY/JUN           | NE 391                    | 0                       | 0                                                  |