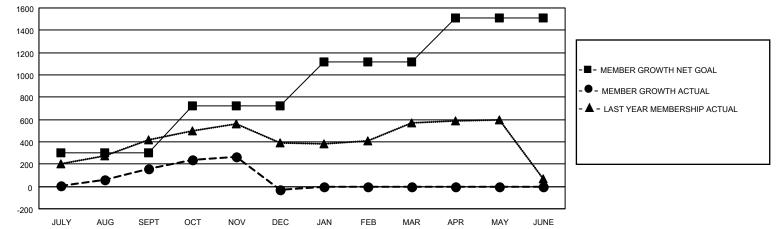

## GAT MONTHLY MEMBERSHIP PROGRESS REPORT Results as of: 12/31/2022

**Multiple District 4** 

LOCATION: CALIFORNIA

| Clubs                 |               |           |               | Members               |                           |                         |                                                    |
|-----------------------|---------------|-----------|---------------|-----------------------|---------------------------|-------------------------|----------------------------------------------------|
| RESULTS FOR 2022-2023 |               |           |               | RESULTS FOR 2022-2023 |                           |                         |                                                    |
| QUARTER               | NEW CLUB GOAL | NEW CLUBS | DROPPED CLUBS | QUARTER               | MEMBER GROWTH NET<br>GOAL | MEMBER GROWTH<br>ACTUAL | DROPPED<br>MEMBERS ACTUAL<br>(including transfers) |
| JULY/AUG/SEPT         | 12            | 3         | 3             | JULY/AUG/SE           | PT 300                    | 826                     | 600                                                |
| OCT/NOV/DEC           | 10            | 0         | 14            | OCT/NOV/DE            | C 422                     | 590                     | 716                                                |
| JAN/FEB/MAR           | 13            | 0         | 0             | JAN/FEB/MAR           | 395                       | 0                       | 0                                                  |
| APR/MAY/JUNE          | 13            | 0         | 0             | APR/MAY/JUN           | NE 391                    | 0                       | 0                                                  |